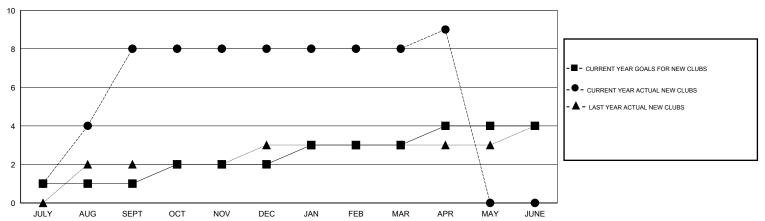

| 308                                 | 145                | 163              |  |
| OCT/NOV/DEC   | 1                | 0                 | 7                | -7               | OCT/NOV/DEC           | 125                | 52                                  | 266                | -214             |  |
| JAN/FEB/MAR   | 1                | 0                 | 1                | -1               | JAN/FEB/MAR           | 55                 | 104                                 | 122                | -18              |  |
| APR/MAY/JUNE  | 1                | 1                 | 0                | 1                | APR/MAY/JUNE          | -5                 | 43                                  | 17                 | 26               |  |

## GOALS AND ACTUAL NEW CLUBS CUMULATIVE



## GOALS AND ACTUAL MEMBERS CUMULATIVE



| DROPPED CLUBS: 10 |     | 55 CLUBS OF 94 ADDED 1 OR MORE NEW MEMBERS | GENDER DISTRIBUTION   |                |       |
|-------------------|-----|--------------------------------------------|-----------------------|----------------|-------|
|                   |     | NEW WEIWIDERS                              | MALE                  | 2,066 (68.91%) |       |
| DROPPED MEMBERS   |     |                                            | FEMALE                | 932 (31.09%)   |       |
| DECEASED          | 5   | CLICK HERE FOR HEALTH                      | FAMILY LINUT MEMPERO  |                | 1,827 |
| CLUB CANCELLED    | 202 | ASSESSMENT DATA                            | FAMILY UNIT MEMBERS   |                | 826   |
| OTHER             | 34