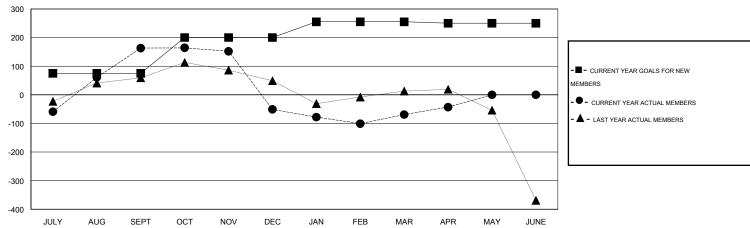

## GOALS AND ACTUAL MEMBERS CUMULATIVE

| DROPPED CLUBS: 10 |     | 55 CLUBS OF 94 ADDED 1 OR MORE NEW MEMBERS | GENDER DISTRIBUTION   |                |       |
|-------------------|-----|--------------------------------------------|-----------------------|----------------|-------|
|                   |     | NEW WEIWIDERS                              | MALE                  | 2,066 (68.91%) |       |
| DROPPED MEMBERS   |     |                                            | FEMALE                | 932 (31.09%)   |       |
| DECEASED          | 5   | CLICK HERE FOR HEALTH                      | FAMILY LINUT MEMPERO  |                | 1,827 |
| CLUB CANCELLED    | 202 | ASSESSMENT DATA                            | FAMILY UNIT MEMBERS   |                | 826   |
| OTHER             | 343 |                                            | HEAD OF HOUSEHOLD     |                | 1,001 |
| TOTAL             | 550 |                                            | NON-HEAD OF HOUSEHOLD |                |       |